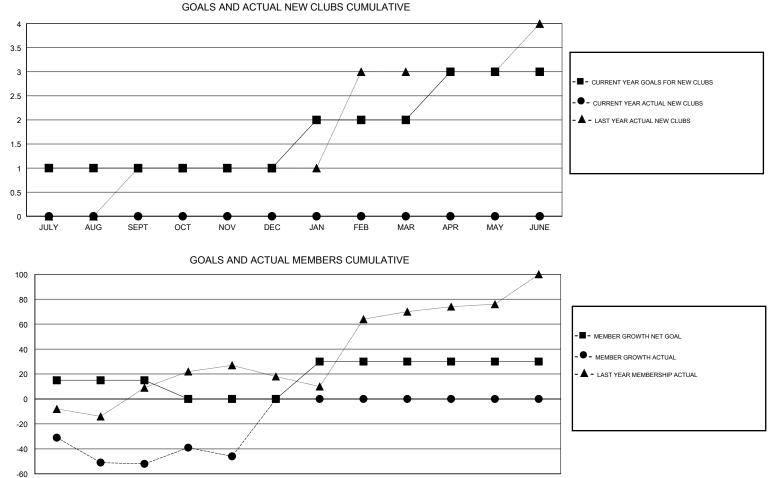

### GMT CA

| -             | Club          | s         |               | Members               |                           |                         |                                                    |  |
|---------------|---------------|-----------|---------------|-----------------------|---------------------------|-------------------------|----------------------------------------------------|--|
|               | RESULTS FOR   | 2017-2018 |               | RESULTS FOR 2017-2018 |                           |                         |                                                    |  |
| QUARTER       | NEW CLUB GOAL | NEW CLUBS | DROPPED CLUBS | QUARTER               | MEMBER GROWTH NET<br>GOAL | MEMBER GROWTH<br>ACTUAL | DROPPED<br>MEMBERS ACTUAL<br>(including transfers) |  |
| JULY/AUG/SEPT | 1             | 0         | 0             | JULY/AUG/SEPT         | 15                        | 36                      | 80                                                 |  |
| OCT/NOV/DEC   | 0             | 0         | 0             | OCT/NOV/DEC           | -15                       | 32                      | 24                                                 |  |
| JAN/FEB/MAR   | 1             | 0         | 0             | JAN/FEB/MAR           | 30                        | 0                       | 0                                                  |  |
| APR/MAY/JUNE  | 1             | 0         | 0             | APR/MAY/JUNE          | 0                         | 0                       | 0                                                  |  |

| JULY | AUG | SEPT | OCT | NOV | DEC | JAN | FEB | MAR | APR | MAY | JUNE |
|------|-----|------|-----|-----|-----|-----|-----|-----|-----|-----|------|

| DROPPED CLUBS: 0 |     | 23 CLUBS OF 79 ADDED 1 OR MORE<br>NEW MEMBERS | <u>GENDER DISTRIBUTION</u><br>MALE 795 (38.35%)<br>FEMALE 1,278 (61.65%) |     |  |
|------------------|-----|-----------------------------------------------|--------------------------------------------------------------------------|-----|--|
| DROPPED MEMBERS  |     |                                               | Women Percentage Fiscal Year Goal: 60%                                   |     |  |
| DECEASED         | 11  | CLICK HERE FOR CUMULATIVE                     | TOTAL FAMILY UNIT MEMBERS                                                |     |  |
| CLUB CANCELLED   | 0   | MEMBERSHIP DATA                               |                                                                          | 110 |  |
| OTHER            | 93  |                                               | FAMILY MEMBERS PAYING HALF<br>DUES                                       | 119 |  |
| TOTAL            | 104 |                                               |                                                                          |     |  |